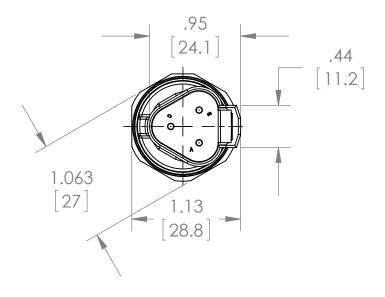

| DIMENSIONS IN | [ ] | ARE MILLIMETERS |
|---------------|-----|-----------------|

| REV. | ECO     | DESCRIPTION            | BY  | DATE      |
|------|---------|------------------------|-----|-----------|
| Α    | 0005200 | RELEASED GENERAL DIMS. | MJS | 10/7/2011 |

| This print certified correct for |      |   | General Dimensions   |              |               |      |  |  |
|----------------------------------|------|---|----------------------|--------------|---------------|------|--|--|
| Customer's Name                  |      |   | G2 SERIES TRANSDUCER |              |               |      |  |  |
|                                  |      |   | G27M33xxDT           |              |               |      |  |  |
| Customer's Order No.             |      | D | rawn MJS             | Date 10/7/11 | Date of Issue |      |  |  |
| Ashcroft Order No.               |      | С | hecked               | Date         | SHEET-1       | Rev. |  |  |
| Certified by                     | Date | A | pproved              | Date         | 70A3720       | Α    |  |  |