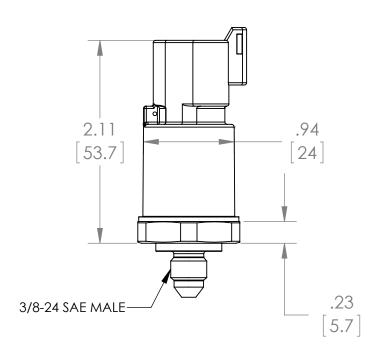

| DIMENSIONS IN | [ ] | ARE MILLIMETERS |
|---------------|-----|-----------------|

| REV. | ECO     | DESCRIPTION            | BY  | DATE      |
|------|---------|------------------------|-----|-----------|
| Α    | 0005200 | RELEASED GENERAL DIMS. | MJS | 10/7/2011 |

| This print certified correct for |      |   | General Dimensions   |              |               |      |  |  |
|----------------------------------|------|---|----------------------|--------------|---------------|------|--|--|
| Customer's Name                  |      |   | G2 SERIES TRANSDUCER |              |               |      |  |  |
|                                  |      |   | G27M33xxDT           |              |               |      |  |  |
| Customer's Order No.             |      | D | rawn MJS             | Date 10/7/11 | Date of Issue |      |  |  |
| Ashcroft Order No.               |      | С | hecked               | Date         | SHEET-1       | Rev. |  |  |
| Certified by                     | Date | A | pproved              | Date         | 70A3720       | Α    |  |  |