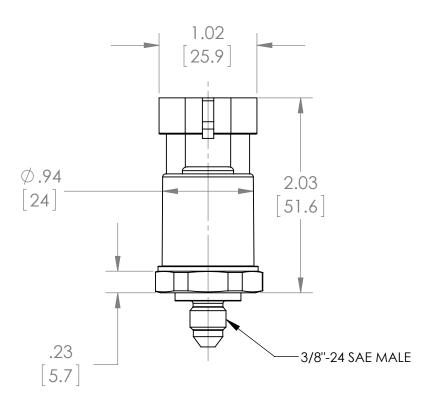

| DIMENSIONS IN | [] | ARE | <b>MILLIMETERS</b> |
|---------------|----|-----|--------------------|

| REV. | ECO     | DESCRIPTION            |     | DATE       |
|------|---------|------------------------|-----|------------|
| Α    | 0005200 | RELEASED GENERAL DIMS. | MJS | 10/14/2011 |

| This print certified correct | et for |                      | General Dimensions |               |      |  |
|------------------------------|--------|----------------------|--------------------|---------------|------|--|
| Customer's Name              |        | G2 SERIES TRANSDUCER |                    |               |      |  |
|                              |        |                      | G27M33xxAP         |               |      |  |
| Customer's Order No.         |        | Drawn MJS            | Date 10/14/11      | Date of Issue |      |  |
| Ashcroft Order No.           |        | Checked              | Date               | SHEET-1       | Rev. |  |
| Certified by                 | Date   | Approved             | Date               | 70A3751       | Α    |  |