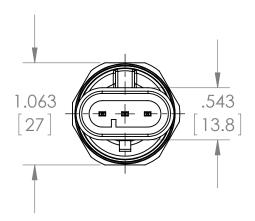

| DIMENSIONS IN | [] | ARE | <b>MILLIMETERS</b> |
|---------------|----|-----|--------------------|

| REV. | ECO     | DESCRIPTION            |     | DATE       |
|------|---------|------------------------|-----|------------|
| Α    | 0005200 | RELEASED GENERAL DIMS. | MJS | 10/14/2011 |

| This print certified correct | et for |                      | General Dimensions |               |      |  |
|------------------------------|--------|----------------------|--------------------|---------------|------|--|
| Customer's Name              |        | G2 SERIES TRANSDUCER |                    |               |      |  |
|                              |        |                      | G27M33xxAP         |               |      |  |
| Customer's Order No.         |        | Drawn MJS            | Date 10/14/11      | Date of Issue |      |  |
| Ashcroft Order No.           |        | Checked              | Date               | SHEET-1       | Rev. |  |
| Certified by                 | Date   | Approved             | Date               | 70A3751       | Α    |  |