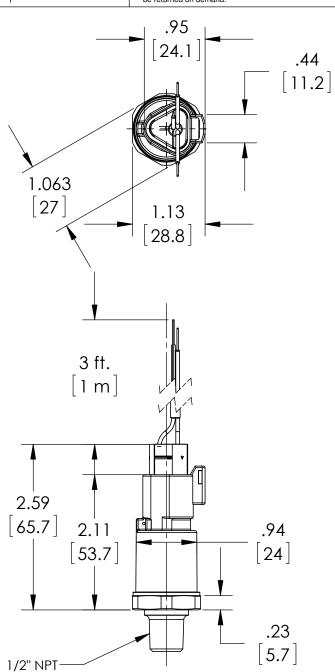

## **DIMENSIONS IN [] ARE MILLIMETERS**

| REV. | ECO     | DESCRIPTION            | BY  | DATE      |
|------|---------|------------------------|-----|-----------|
| Α    | 0005200 | RELEASED GENERAL DIMS. | MJS | 10/7/2011 |

| This print certified correct for | ſ          | General Dimensions   |              |               |   |  |
|----------------------------------|------------|----------------------|--------------|---------------|---|--|
| Customer's Name                  |            | G2 SERIES TRANSDUCER |              |               |   |  |
|                                  | G27M02xxT2 |                      |              |               |   |  |
| Customer's Order No.             |            | Drawn MJS            | Date 10/7/11 | Date of Issue |   |  |
| Ashcroft Order No.               | Checked    | Date                 | SHEET-1      | Rev.          |   |  |
| Certified by                     | Date       | Approved             | Date         | 70A3725       | Α |  |