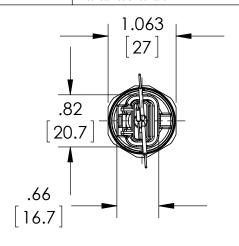

## **DIMENSIONS IN [] ARE MILLIMETERS**

| REV. | ECO     | DESCRIPTION            | BY  | DATE       |
|------|---------|------------------------|-----|------------|
| Α    | 0005200 | RELEASED GENERAL DIMS. | MJS | 10/14/2011 |

| This print certified corr | ect for |           | General Dimensions   |               |      |  |  |
|---------------------------|---------|-----------|----------------------|---------------|------|--|--|
| Customer's Name           |         |           | G2 SERIES TRANSDUCER |               |      |  |  |
|                           |         |           | G27M02xxS2           |               |      |  |  |
| Customer's Order I        | No.     | Drawn MJS | Date 10/14/11        | Date of Issue |      |  |  |
| Ashcroft Order No.        |         | Checked   | Date                 | SHEET-1       | Rev. |  |  |
| Certified by              | Date    | Approved  | Date                 | 70A3741       | Α    |  |  |