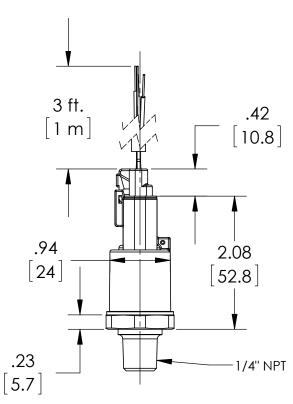

## **DIMENSIONS IN [] ARE MILLIMETERS**

| REV. | ECO     | DESCRIPTION            | BY  | DATE       |
|------|---------|------------------------|-----|------------|
| Α    | 0005200 | RELEASED GENERAL DIMS. | MJS | 10/14/2011 |

| This print certified corr | ect for |           | General Dimensions   |               |      |  |  |
|---------------------------|---------|-----------|----------------------|---------------|------|--|--|
| Customer's Name           |         |           | G2 SERIES TRANSDUCER |               |      |  |  |
|                           |         |           | G27M02xxS2           |               |      |  |  |
| Customer's Order I        | No.     | Drawn MJS | Date 10/14/11        | Date of Issue |      |  |  |
| Ashcroft Order No.        |         | Checked   | Date                 | SHEET-1       | Rev. |  |  |
| Certified by              | Date    | Approved  | Date                 | 70A3741       | Α    |  |  |