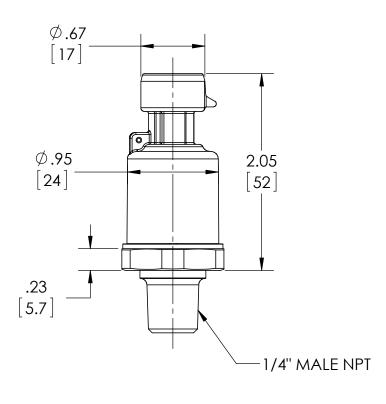

| <u>DIMENSIONS IN [] ARE MILLIMETERS</u> |
|-----------------------------------------|
|-----------------------------------------|

|   | REV. | ECO     | DESCRIPTION            | BY  | DATE      |
|---|------|---------|------------------------|-----|-----------|
| ſ | Α    | 0005200 | RELEASED GENERAL DIMS. | MJS | 9/23/2011 |

| This print certified cor | rect for |           | General Dimensions   |               |      |  |  |
|--------------------------|----------|-----------|----------------------|---------------|------|--|--|
| Customer's Name          |          |           | G2 SERIES TRANSDUCER |               |      |  |  |
|                          |          |           | G27M02xxGN           |               |      |  |  |
| Customer's Order         | No.      | Drawn MJS | Date 9/23/11         | Date of Issue |      |  |  |
| Ashcroft Order No.       |          | Checked   | Date                 | SHEET-1       | Rev. |  |  |
| Certified by             | Date     | Approved  | Date                 | 70A3670       | Α    |  |  |