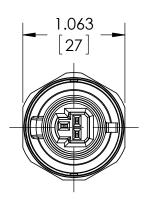

| <u>DIMENSIONS IN [] ARE MILLIMETERS</u> |
|-----------------------------------------|
|-----------------------------------------|

|   | REV. | ECO     | DESCRIPTION            | BY  | DATE      |
|---|------|---------|------------------------|-----|-----------|
| ſ | Α    | 0005200 | RELEASED GENERAL DIMS. | MJS | 9/23/2011 |

| This print certified cor | rect for |           | General Dimensions   |               |      |  |  |
|--------------------------|----------|-----------|----------------------|---------------|------|--|--|
| Customer's Name          |          |           | G2 SERIES TRANSDUCER |               |      |  |  |
|                          |          |           | G27M02xxGN           |               |      |  |  |
| Customer's Order         | No.      | Drawn MJS | Date 9/23/11         | Date of Issue |      |  |  |
| Ashcroft Order No.       |          | Checked   | Date                 | SHEET-1       | Rev. |  |  |
| Certified by             | Date     | Approved  | Date                 | 70A3670       | Α    |  |  |