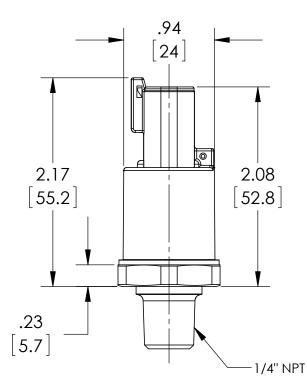

## **SASHCROFT**INC. 250 EAST MAIN STREET STRATFORD, CT 06614

|                                  |                       | REV. | ECO                  | DESC          | RIPTION       | BY  | DATE       |
|----------------------------------|-----------------------|------|----------------------|---------------|---------------|-----|------------|
| DIMENSIONS IN [] AI              | <u>RE MILLIMETERS</u> | Α    | 0005200              | RELEASED      | ENERAL DIMS.  | MJS | 10/14/2011 |
| This print certified correct for |                       |      | General Dimensions   |               |               |     |            |
| Customer's Name                  |                       |      | G2 SERIES TRANSDUCER |               |               |     |            |
|                                  |                       |      | G27M02xxDS           |               |               |     |            |
| Customer's Order No.             |                       | D    | rawn MJS             | Date 10/14/11 | Date of Issue |     |            |
| Ashcroft Order No.               |                       | С    | hecked               | Date          | SHEET-1       |     | Rev.       |
| Certified by                     | Date                  | A    | oproved              | Date          | 70A373        | 3   | A          |