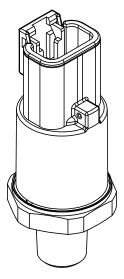

## **SASHCROFT**INC. 250 EAST MAIN STREET STRATFORD, CT 06614

|                                  |                       | REV. | ECO                  | DESC          | RIPTION       | BY  | DATE       |
|----------------------------------|-----------------------|------|----------------------|---------------|---------------|-----|------------|
| DIMENSIONS IN [] AI              | <u>RE MILLIMETERS</u> | Α    | 0005200              | RELEASED      | ENERAL DIMS.  | MJS | 10/14/2011 |
| This print certified correct for |                       |      | General Dimensions   |               |               |     |            |
| Customer's Name                  |                       |      | G2 SERIES TRANSDUCER |               |               |     |            |
|                                  |                       |      | G27M02xxDS           |               |               |     |            |
| Customer's Order No.             |                       | D    | rawn MJS             | Date 10/14/11 | Date of Issue |     |            |
| Ashcroft Order No.               |                       | С    | hecked               | Date          | SHEET-1       |     | Rev.       |
| Certified by                     | Date                  | A    | oproved              | Date          | 70A373        | 3   | A          |