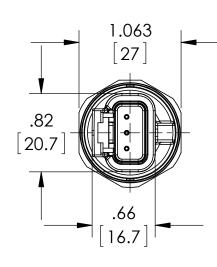

## **SASHCROFT**INC. 250 EAST MAIN STREET STRATFORD, CT 06614

|                                  |                       | REV. | ECO                  | DESC          | RIPTION       | BY  | DATE       |
|----------------------------------|-----------------------|------|----------------------|---------------|---------------|-----|------------|
| DIMENSIONS IN [] AI              | <u>RE MILLIMETERS</u> | Α    | 0005200              | RELEASED      | ENERAL DIMS.  | MJS | 10/14/2011 |
| This print certified correct for |                       |      | General Dimensions   |               |               |     |            |
| Customer's Name                  |                       |      | G2 SERIES TRANSDUCER |               |               |     |            |
|                                  |                       |      | G27M02xxDS           |               |               |     |            |
| Customer's Order No.             |                       | D    | rawn MJS             | Date 10/14/11 | Date of Issue |     |            |
| Ashcroft Order No.               |                       | С    | hecked               | Date          | SHEET-1       |     | Rev.       |
| Certified by                     | Date                  | A    | oproved              | Date          | 70A373        | 3   | A          |