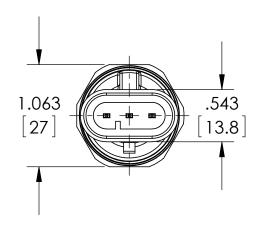

## **SASHCROFT**INC. 250 EAST MAIN STREET STRATFORD, CT 06614

|                                  |      | REV. | . ECO DESCRIPTION    |               | RIPTION       | BY  | DATE       |
|----------------------------------|------|------|----------------------|---------------|---------------|-----|------------|
| DIMENSIONS IN [] ARE MILLIMETERS |      | А    | 0005200              | RELEASED G    | ENERAL DIMS.  | MJS | 10/14/2011 |
| This print certified correct for |      |      | General Dimensions   |               |               |     |            |
| Customer's Name                  |      |      | G2 SERIES TRANSDUCER |               |               |     |            |
|                                  |      |      | G27M02xxAP           |               |               |     |            |
| Customer's Order No.             |      |      | Drawn MJS            | Date 10/14/11 | Date of Issue |     |            |
| Ashcroft Order No.               |      |      | Checked              | Date          | SHEET-1       |     | Rev.       |
| Certified by                     | Date | A    | Approved             | Date          | 70A374        | 9   | A          |