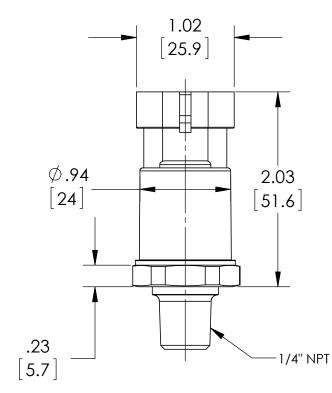

## **SASHCROFT**INC. 250 EAST MAIN STREET STRATFORD, CT 06614

|                                  |      | REV. | . ECO DESCRIPTION    |               | RIPTION       | BY  | DATE       |
|----------------------------------|------|------|----------------------|---------------|---------------|-----|------------|
| DIMENSIONS IN [] ARE MILLIMETERS |      | А    | 0005200              | RELEASED G    | ENERAL DIMS.  | MJS | 10/14/2011 |
| This print certified correct for |      |      | General Dimensions   |               |               |     |            |
| Customer's Name                  |      |      | G2 SERIES TRANSDUCER |               |               |     |            |
|                                  |      |      | G27M02xxAP           |               |               |     |            |
| Customer's Order No.             |      |      | Drawn MJS            | Date 10/14/11 | Date of Issue |     |            |
| Ashcroft Order No.               |      |      | Checked              | Date          | SHEET-1       |     | Rev.       |
| Certified by                     | Date | A    | Approved             | Date          | 70A374        | 9   | A          |