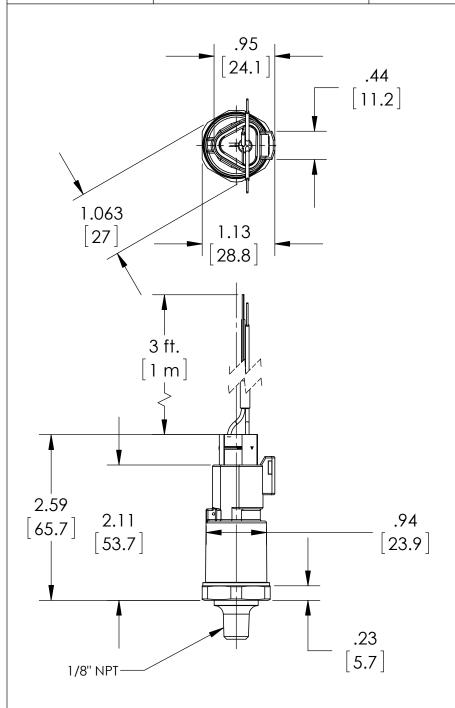

## **DIMENSIONS IN [] ARE MILLIMETERS**

| REV. | ECO     | DESCRIPTION            | BY  | DATE      |
|------|---------|------------------------|-----|-----------|
| Α    | 0005200 | RELEASED GENERAL DIMS. | MJS | 10/7/2011 |

| This print certified correct fo |         | General Dimensions   |                    |         |   |  |  |
|---------------------------------|---------|----------------------|--------------------|---------|---|--|--|
| Customer's Name                 |         | G2 SERIES TRANSDUCER |                    |         |   |  |  |
|                                 |         |                      | G27M01xxT2         |         |   |  |  |
| Customer's Order No.            | Drawn M | JS Date 10/7         | 7/11 Date of Issue |         |   |  |  |
| Ashcroft Order No.              | Checked | Date                 | SHEET-1            | Rev.    |   |  |  |
| Certified by                    | Date    | Approved             | Date               | 70A3724 | Α |  |  |