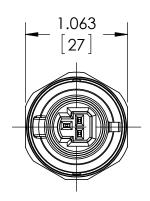

| This print certified corr | ect for |                      | General Dimensions |               |      |  |  |
|---------------------------|---------|----------------------|--------------------|---------------|------|--|--|
| Customer's Name           |         | G2 SERIES TRANSDUCER |                    |               |      |  |  |
|                           |         |                      | G27M01xxGN         |               |      |  |  |
| Customer's Order No.      |         | Drawn MJS            | Date 9-23-11       | Date of Issue |      |  |  |
| Ashcroft Order No.        |         | Checked              | Date               | SHEET-1       | Rev. |  |  |
| Certified by              | Date    | Approved             | Date               | 70A3926       | Α    |  |  |