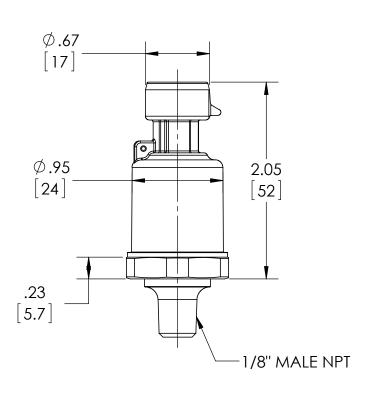

| This print certified corr | ect for |                      | General Dimensions |               |      |  |  |
|---------------------------|---------|----------------------|--------------------|---------------|------|--|--|
| Customer's Name           |         | G2 SERIES TRANSDUCER |                    |               |      |  |  |
|                           |         |                      | G27M01xxGN         |               |      |  |  |
| Customer's Order No.      |         | Drawn MJS            | Date 9-23-11       | Date of Issue |      |  |  |
| Ashcroft Order No.        |         | Checked              | Date               | SHEET-1       | Rev. |  |  |
| Certified by              | Date    | Approved             | Date               | 70A3926       | Α    |  |  |