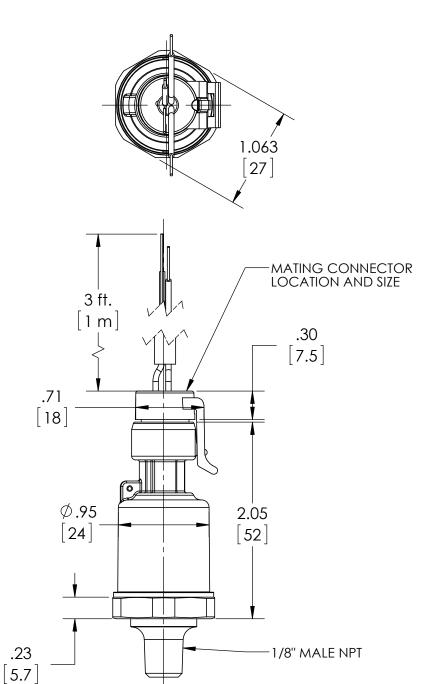

| This print certified cor | rect for |           | General Dimensions   |               |      |  |  |
|--------------------------|----------|-----------|----------------------|---------------|------|--|--|
| Customer's Name          |          |           | G2 SERIES TRANSDUCER |               |      |  |  |
|                          |          |           | G27M01xxG2           |               |      |  |  |
|                          |          | Drawn MJS | Date 9/23/11         | Date of Issue |      |  |  |
|                          |          | Checked   | Date                 | SHEET-1       | Rev. |  |  |
| Certified by             | Date     | Approved  | Date                 | 70A3677       | A    |  |  |