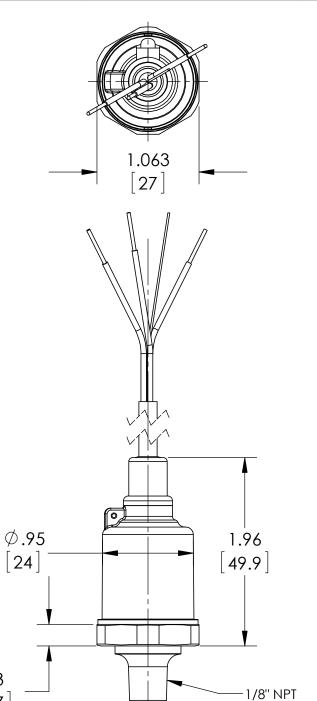

| This print certified correct for General Dimensions |      |           |                      |               |      |  |  |
|-----------------------------------------------------|------|-----------|----------------------|---------------|------|--|--|
| Customer's Name                                     |      |           | G2 SERIES TRANSDUCER |               |      |  |  |
|                                                     |      |           | G27M01xxF2           |               |      |  |  |
| Customer's Order No.                                |      | Drawn MJS | Date 9/30/11         | Date of Issue |      |  |  |
| Ashcroft Order No.                                  |      | Checked   | Date                 | SHEET-1       | Rev. |  |  |
| Certified by                                        | Date | Approved  | Date                 | 70A3709       | Α    |  |  |