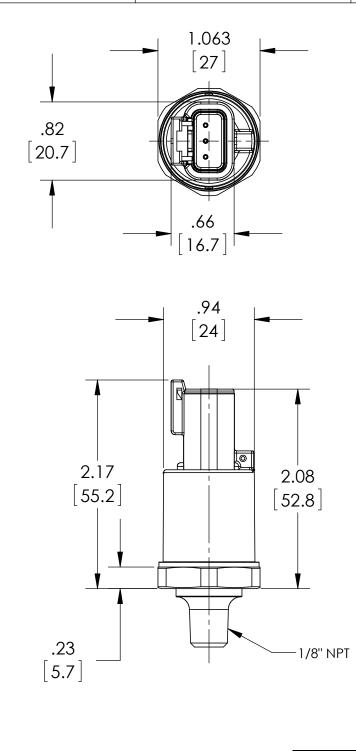

## **SASHCROFT**INC. 250 EAST MAIN STREET STRATFORD, CT 06614

|                                  | RE MILLIMETERS | REV. | ECO                  | DESC          | RIPTION       | BY  | DATE       |
|----------------------------------|----------------|------|----------------------|---------------|---------------|-----|------------|
| DIMENSIONS IN [] A               |                | А    | 0005200              | RELEASED G    | ENERAL DIMS.  | MJS | 10/14/2011 |
| This print certified correct for |                |      | General Dimensions   |               |               |     |            |
| Customer's Name                  |                |      | G2 SERIES TRANSDUCER |               |               |     |            |
|                                  |                |      | G27M01xxDS           |               |               |     |            |
| Customer's Order No.             |                | Dr   | awn MJS              | Date 10/14/11 | Date of Issue |     |            |
| Ashcroft Order No.               |                | Ch   | necked               | Date          | SHEET-1       |     | Rev.       |
| Certified by                     | Date           | Ap   | proved               | Date          | 70A373        | 2   | A          |