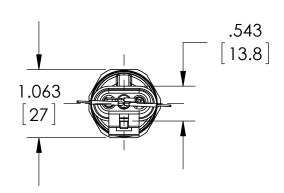

| DIMENSIONS IN [ | 1 ARE MILLIMETERS |
|-----------------|-------------------|

| REV. | ECO     | DESCRIPTION            | BY  | DATE       |
|------|---------|------------------------|-----|------------|
| Α    | 0005200 | RELEASED GENERAL DIMS. | MJS | 10/21/2011 |

| This print certified corr | ect for |           | General Dimensions   |               |      |  |
|---------------------------|---------|-----------|----------------------|---------------|------|--|
| Customer's Name           |         |           | G2 SERIES TRANSDUCER |               |      |  |
|                           |         |           | G27M01xxA2           |               |      |  |
| Customer's Order N        | ۷o.     | Drawn MJS | Date 10/21/11        | Date of Issue |      |  |
| Ashcroft Order No         |         | Checked   | Date                 | SHEET-1       | Rev. |  |
| Certified by              | Date    | Approved  | Date                 | 70A3756       | Α    |  |