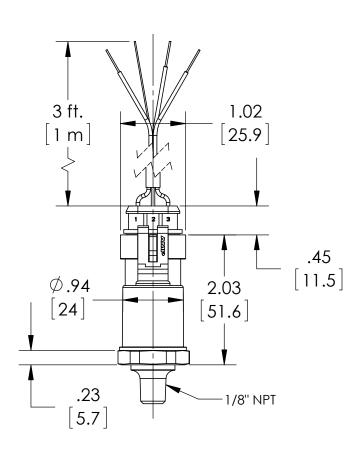

| DIMENSIONS IN [ | 1 ARE MILLIMETERS |
|-----------------|-------------------|

| REV. | ECO     | DESCRIPTION            | BY  | DATE       |
|------|---------|------------------------|-----|------------|
| Α    | 0005200 | RELEASED GENERAL DIMS. | MJS | 10/21/2011 |

| This print certified corr | ect for |           | General Dimensions   |               |      |  |
|---------------------------|---------|-----------|----------------------|---------------|------|--|
| Customer's Name           |         |           | G2 SERIES TRANSDUCER |               |      |  |
|                           |         |           | G27M01xxA2           |               |      |  |
| Customer's Order N        | ۷o.     | Drawn MJS | Date 10/21/11        | Date of Issue |      |  |
| Ashcroft Order No         |         | Checked   | Date                 | SHEET-1       | Rev. |  |
| Certified by              | Date    | Approved  | Date                 | 70A3756       | Α    |  |