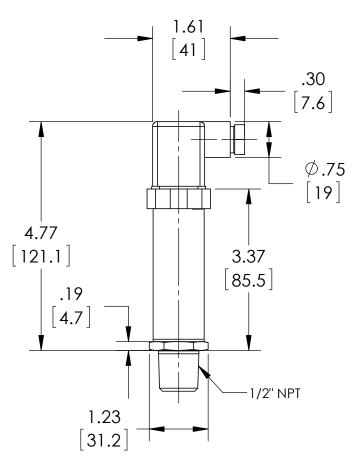

| This print certified cor | rect for |           | General Dimensions    |               |      |  |  |  |
|--------------------------|----------|-----------|-----------------------|---------------|------|--|--|--|
| Customer's Name          |          |           | A4 SERIES TRANSMITTER |               |      |  |  |  |
|                          |          |           | A4SxM04xxD0           |               |      |  |  |  |
| Customer's Order No.     |          | Drawn MJS | Date 11/11/11         | Date of Issue |      |  |  |  |
| Ashcroft Order No.       |          | Checked   | Date                  | SHEET-1       | Rev. |  |  |  |
| Certified by             | Date     | Approved  | Date                  | 70A3827       | Α    |  |  |  |