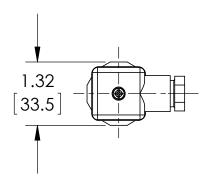

| This print certified cor | rect for |           | General Dimensions    |               |      |  |  |  |
|--------------------------|----------|-----------|-----------------------|---------------|------|--|--|--|
| Customer's Name          |          |           | A4 SERIES TRANSMITTER |               |      |  |  |  |
|                          |          |           | A4SxM04xxD0           |               |      |  |  |  |
| Customer's Order No.     |          | Drawn MJS | Date 11/11/11         | Date of Issue |      |  |  |  |
| Ashcroft Order No.       |          | Checked   | Date                  | SHEET-1       | Rev. |  |  |  |
| Certified by             | Date     | Approved  | Date                  | 70A3827       | Α    |  |  |  |