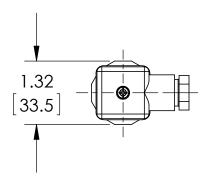

| DIMENSIONS IN [ | ] ARE MILLIMETERS |
|-----------------|-------------------|

| REV. | ECO     | DESCRIPTION            | BY  | DATE       |
|------|---------|------------------------|-----|------------|
| Α    | 0005200 | RELEASED GENERAL DIMS. | MJS | 11/11/2011 |