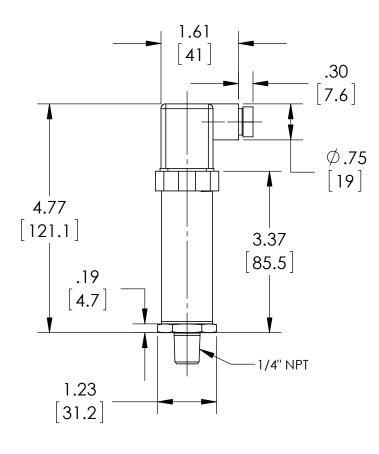

| DIMENSIONS IN [ | ] ARE MILLIMETERS |
|-----------------|-------------------|

| REV. | ECO     | DESCRIPTION            | BY  | DATE       |
|------|---------|------------------------|-----|------------|
| Α    | 0005200 | RELEASED GENERAL DIMS. | MJS | 11/11/2011 |

| This print certified co | t certified correct for General Dimensions |             |                       |               |      |  |  |
|-------------------------|--------------------------------------------|-------------|-----------------------|---------------|------|--|--|
| Customer's Name         |                                            |             | A4 SERIES TRANSMITTER |               |      |  |  |
|                         |                                            | A4WxM02xxD0 |                       |               |      |  |  |
| Customer's Order No.    |                                            | Drawn MJS   | Date 11/11/11         | Date of Issue |      |  |  |
| Ashcroft Order No.      |                                            | Checked     | Date                  | SHEET-1       | Rev. |  |  |
| Certified by            | Date                                       | Approved    | Date                  | 70A3826       | Α    |  |  |