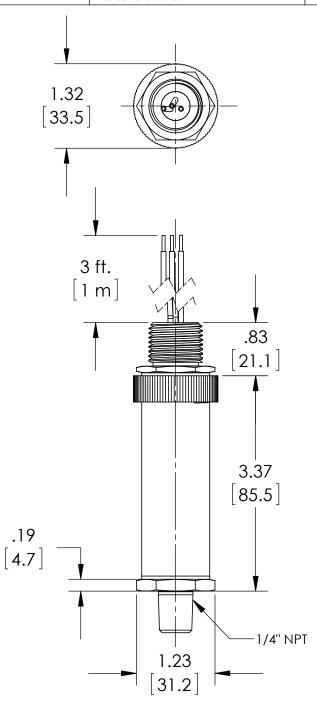

| REV. | ECO     | DESCRIPTION           | BY  | DATE       |
|------|---------|-----------------------|-----|------------|
| Α    | 0005200 | RELESED GENERAL DIMS. | MJS | 11/11/2011 |

| This print certified corr | ect for |           | General Dimensions    |               |      |  |  |
|---------------------------|---------|-----------|-----------------------|---------------|------|--|--|
| Customer's Name           |         |           | A4 SERIES TRANSMITTER |               |      |  |  |
|                           |         |           | A4WxM02xxC2           |               |      |  |  |
| Customer's Order I        | No.     | Drawn MJS | Date 11/11/11         | Date of Issue |      |  |  |
| Ashcroft Order No         |         | Checked   | Date                  | SHEET-1       | Rev. |  |  |
| Certified by              | Date    | Approved  | Date                  | 70A3847       | A    |  |  |