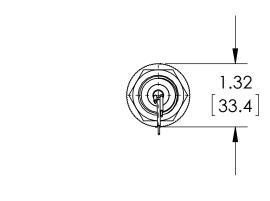

| This print certified cor | rect for |           | General Dimensions    |               |      |  |  |  |
|--------------------------|----------|-----------|-----------------------|---------------|------|--|--|--|
| Customer's Name          |          |           | A4 SERIES TRANSMITTER |               |      |  |  |  |
|                          |          |           | A4WxM02xxC1           |               |      |  |  |  |
| Customer's Order         | No.      | Drawn MJS | Date 11/11/11         | Date of Issue |      |  |  |  |
| Ashcroft Order No.       |          | Checked   | Date                  | SHEET-1       | Rev. |  |  |  |
| Certified by             | Date     | Approved  | Date                  | 70A3844       | A    |  |  |  |