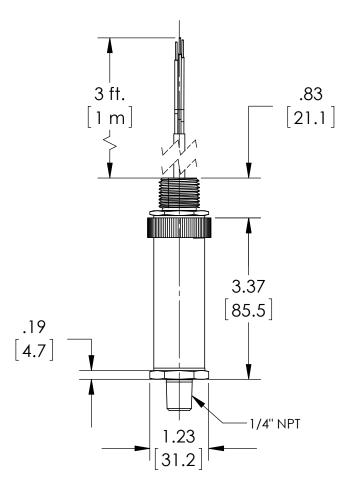

| This print certified cor | rect for |           | General Dimensions    |               |      |  |  |  |
|--------------------------|----------|-----------|-----------------------|---------------|------|--|--|--|
| Customer's Name          |          |           | A4 SERIES TRANSMITTER |               |      |  |  |  |
|                          |          |           | A4WxM02xxC1           |               |      |  |  |  |
| Customer's Order         | No.      | Drawn MJS | Date 11/11/11         | Date of Issue |      |  |  |  |
| Ashcroft Order No.       |          | Checked   | Date                  | SHEET-1       | Rev. |  |  |  |
| Certified by             | Date     | Approved  | Date                  | 70A3844       | A    |  |  |  |