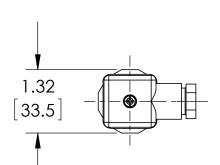

## DIMENSIONS IN [] ARE MILLIMETERS

| REV. | ECO     | DESCRIPTION            | BY  | DATE       |
|------|---------|------------------------|-----|------------|
| Α    | 0005200 | RELEASED GENERAL DIMS. | MJS | 11/11/2011 |