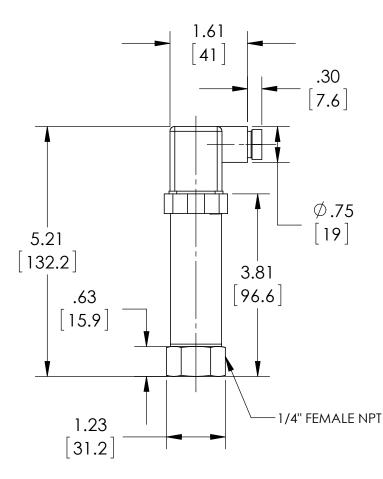

## DIMENSIONS IN [] ARE MILLIMETERS

| REV. | ECO     | DESCRIPTION            | BY  | DATE       |
|------|---------|------------------------|-----|------------|
| Α    | 0005200 | RELEASED GENERAL DIMS. | MJS | 11/11/2011 |

| This print certified correct for | General Dimensions    |               |               |         |   |
|----------------------------------|-----------------------|---------------|---------------|---------|---|
| Customer's Name                  | A4 SERIES TRANSMITTER |               |               |         |   |
|                                  | A4SxF02xxD0           |               |               |         |   |
| Customer's Order No.             | Drawn MJS             | Date 11/11/11 | Date of Issue |         |   |
| Ashcroft Order No.               | Checked               | Date          | SHEET-1       | Rev.    |   |
| Certified by                     | Date                  | Approved      | Date          | 70A3828 | A |