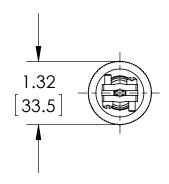

| This print certified correct for Customer's Name |                   |   | General Dimensions A4 SERIES TRANSMITTER |               |               |      |  |  |
|--------------------------------------------------|-------------------|---|------------------------------------------|---------------|---------------|------|--|--|
|                                                  |                   |   |                                          |               |               |      |  |  |
| Customer's Order No.                             |                   |   | rawn MJS                                 | Date 11/11/11 | Date of Issue |      |  |  |
| Ashcroft Order No.                               | shcroft Order No. |   | Checked                                  | Date          | SHEET-1       | Rev. |  |  |
| Certified by                                     | Date              | А | approved                                 | Date          | 70A3839       | Α    |  |  |