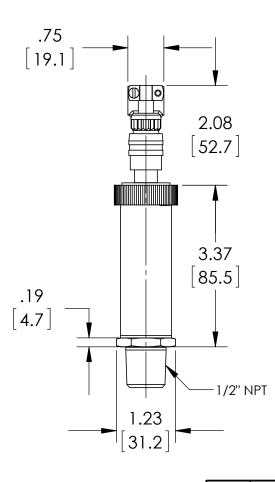

| This print certified correct for Customer's Name |                   |   | General Dimensions A4 SERIES TRANSMITTER |               |               |      |  |  |
|--------------------------------------------------|-------------------|---|------------------------------------------|---------------|---------------|------|--|--|
|                                                  |                   |   |                                          |               |               |      |  |  |
| Customer's Order No.                             |                   |   | rawn MJS                                 | Date 11/11/11 | Date of Issue |      |  |  |
| Ashcroft Order No.                               | shcroft Order No. |   | Checked                                  | Date          | SHEET-1       | Rev. |  |  |
| Certified by                                     | Date              | А | approved                                 | Date          | 70A3839       | Α    |  |  |