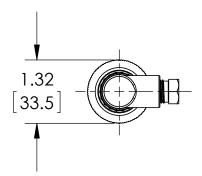

| This print certified correct for |           |               | General Dimensions    |         |   |  |  |
|----------------------------------|-----------|---------------|-----------------------|---------|---|--|--|
| Customer's Name                  |           |               | A4 SERIES TRANSMITTER |         |   |  |  |
|                                  |           | A4SxM04xxE0   |                       |         |   |  |  |
| Customer's Order No.             | Drawn MJS | Date 11/11/11 | Date of Issue         |         |   |  |  |
| Ashcroft Order No.               | Checked   | Date          | SHEET-1               | Rev.    |   |  |  |
| Certified by                     | Date      | Approved      | Date                  | 70A3833 | Α |  |  |