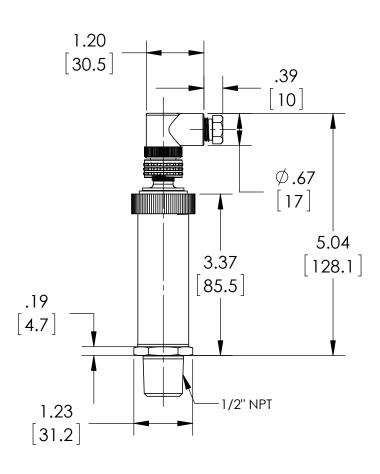

| This print certified correct for |           |               | General Dimensions    |         |   |  |  |
|----------------------------------|-----------|---------------|-----------------------|---------|---|--|--|
| Customer's Name                  |           |               | A4 SERIES TRANSMITTER |         |   |  |  |
|                                  |           | A4SxM04xxE0   |                       |         |   |  |  |
| Customer's Order No.             | Drawn MJS | Date 11/11/11 | Date of Issue         |         |   |  |  |
| Ashcroft Order No.               | Checked   | Date          | SHEET-1               | Rev.    |   |  |  |
| Certified by                     | Date      | Approved      | Date                  | 70A3833 | Α |  |  |