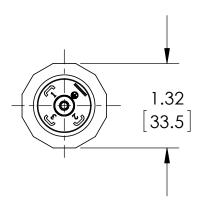

| This print certified corre | ect for |           | General Dimensions    |               |      |  |  |
|----------------------------|---------|-----------|-----------------------|---------------|------|--|--|
| Customer's Name            |         |           | A4 SERIES TRANSMITTER |               |      |  |  |
|                            |         |           | A4SxM04xxDN           |               |      |  |  |
| Customer's Order No.       |         | Drawn MJS | Date 11/11/11         | Date of Issue |      |  |  |
| Ashcroft Order No.         |         | Checked   | Date                  | SHEET-1       | Rev. |  |  |
| Certified by               | Date    | Approved  | Date                  | 70A3824       | Α    |  |  |