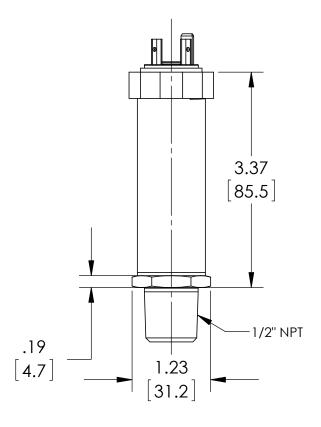

| This print certified corre | ect for |           | General Dimensions    |               |      |  |  |
|----------------------------|---------|-----------|-----------------------|---------------|------|--|--|
| Customer's Name            |         |           | A4 SERIES TRANSMITTER |               |      |  |  |
|                            |         |           | A4SxM04xxDN           |               |      |  |  |
| Customer's Order No.       |         | Drawn MJS | Date 11/11/11         | Date of Issue |      |  |  |
| Ashcroft Order No.         |         | Checked   | Date                  | SHEET-1       | Rev. |  |  |
| Certified by               | Date    | Approved  | Date                  | 70A3824       | Α    |  |  |