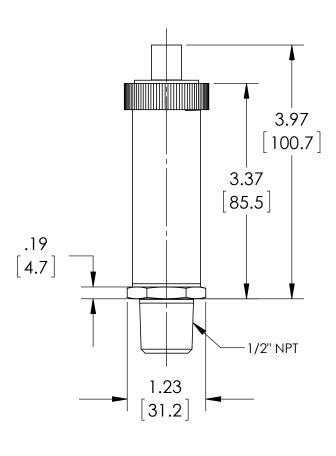

| This print certified corr | rect for |           | General Dimensions    |               |      |  |  |
|---------------------------|----------|-----------|-----------------------|---------------|------|--|--|
| Customer's Name           |          |           | A4 SERIES TRANSMITTER |               |      |  |  |
|                           |          |           | A4SxM04xxB4           |               |      |  |  |
| Customer's Order No.      |          | Drawn MJS | Date 11/11/11         | Date of Issue |      |  |  |
| Ashcroft Order No.        |          | Checked   | Date                  | SHEET-1       | Rev. |  |  |
| Certified by              | Date     | Approved  | Date                  | 70A3836       | Α    |  |  |