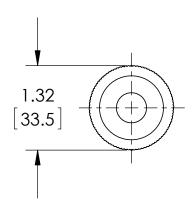

| This print certified corr | rect for |           | General Dimensions    |               |      |  |  |
|---------------------------|----------|-----------|-----------------------|---------------|------|--|--|
| Customer's Name           |          |           | A4 SERIES TRANSMITTER |               |      |  |  |
|                           |          |           | A4SxM04xxB4           |               |      |  |  |
| Customer's Order No.      |          | Drawn MJS | Date 11/11/11         | Date of Issue |      |  |  |
| Ashcroft Order No.        |          | Checked   | Date                  | SHEET-1       | Rev. |  |  |
| Certified by              | Date     | Approved  | Date                  | 70A3836       | Α    |  |  |