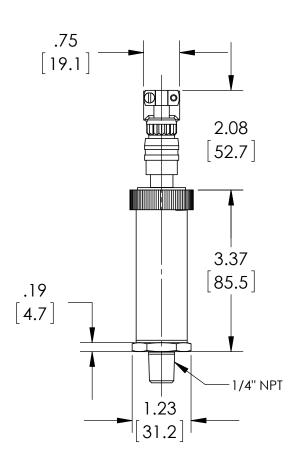

| DIMENSIONS IN [ ] ARE MILLIMETE | -RS |
|---------------------------------|-----|
| <u> </u>                        |     |

| REV. | ECO     | DESCRIPTION            | BY  | DATE       |
|------|---------|------------------------|-----|------------|
| Α    | 0005200 | RELEASED GENERAL DIMS. | MJS | 11/11/2011 |