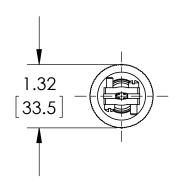

| DIMENSIONS IN [ ] ARE MILLIMETE | -RS |
|---------------------------------|-----|
| <u> </u>                        |     |

| REV. | ECO     | DESCRIPTION            | BY  | DATE       |
|------|---------|------------------------|-----|------------|
| Α    | 0005200 | RELEASED GENERAL DIMS. | MJS | 11/11/2011 |