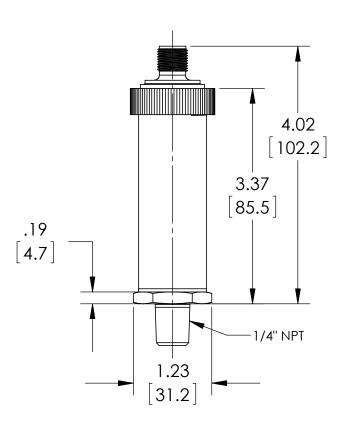

| DIAATAICIONIC INI 11             | ARE MILLIMETERS | REV. | ECO                   | DESCRIPTION BY DATE |               |     | DATE       |
|----------------------------------|-----------------|------|-----------------------|---------------------|---------------|-----|------------|
| DIMENSIONS IN [] A               |                 | Α    | 0005200               | RELEASED G          | ENERAL DIMS.  | MJS | 11/11/2011 |
| This print certified correct for |                 |      | General Dimensions    |                     |               |     |            |
| Customer's Name                  |                 |      | A4 SERIES TRANSMITTER |                     |               |     |            |
|                                  |                 |      | A4SxM02xxEW           |                     |               |     |            |
| Customer's Order No.             |                 |      | Drawn MJS             | Date 11/11/11       | Date of Issue |     |            |
| Ashcroft Order No.               |                 | C    | Checked               | Date                | SHEET-1       |     | Rev.       |
| Certified by                     | Date            | A    | Approved              | Date                | 70A382        | 9   | Α          |