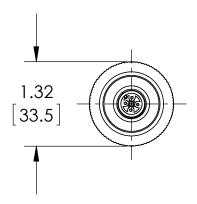

| DIAATAICIONIC INI 11             | ARE MILLIMETERS | REV. | ECO                   | DESCRIPTION BY DATE |               |     | DATE       |
|----------------------------------|-----------------|------|-----------------------|---------------------|---------------|-----|------------|
| DIMENSIONS IN [] A               |                 | Α    | 0005200               | RELEASED G          | ENERAL DIMS.  | MJS | 11/11/2011 |
| This print certified correct for |                 |      | General Dimensions    |                     |               |     |            |
| Customer's Name                  |                 |      | A4 SERIES TRANSMITTER |                     |               |     |            |
|                                  |                 |      | A4SxM02xxEW           |                     |               |     |            |
| Customer's Order No.             |                 |      | Drawn MJS             | Date 11/11/11       | Date of Issue |     |            |
| Ashcroft Order No.               |                 | C    | Checked               | Date                | SHEET-1       |     | Rev.       |
| Certified by                     | Date            | A    | Approved              | Date                | 70A382        | 9   | Α          |