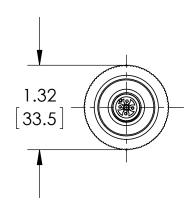

| DIMENSIONS IN | [ ] ARE MILLIMETERS |
|---------------|---------------------|

| REV. | ECO     | DESCRIPTION            | BY  | DATE       |
|------|---------|------------------------|-----|------------|
| Α    | 0005200 | RELEASED GENERAL DIMS. | MJS | 11/11/2011 |

| ·                    |      |           |                       | General Dimensions |      |  |  |
|----------------------|------|-----------|-----------------------|--------------------|------|--|--|
| Customer's Name      |      |           | A4 SERIES TRANSMITTER |                    |      |  |  |
|                      |      |           | A4SxF02xxEW           |                    |      |  |  |
| Customer's Order No. |      | Drawn MJS | Date 11/11/11         | Date of Issue      |      |  |  |
| Ashcroft Order No.   |      | Checked   | Date                  | SHEET-1            | Rev. |  |  |
| Certified by         | Date | Approved  | Date                  | 70A3831            | Α    |  |  |