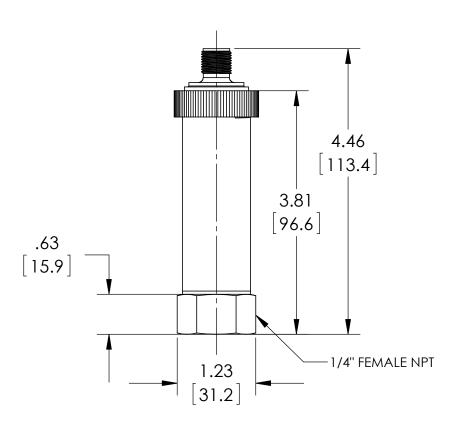

| DIMENSIONS IN | [ ] ARE MILLIMETERS |
|---------------|---------------------|

| REV. | ECO     | DESCRIPTION            | BY  | DATE       |
|------|---------|------------------------|-----|------------|
| Α    | 0005200 | RELEASED GENERAL DIMS. | MJS | 11/11/2011 |

| ·                    |      |           |                       | General Dimensions |      |  |  |
|----------------------|------|-----------|-----------------------|--------------------|------|--|--|
| Customer's Name      |      |           | A4 SERIES TRANSMITTER |                    |      |  |  |
|                      |      |           | A4SxF02xxEW           |                    |      |  |  |
| Customer's Order No. |      | Drawn MJS | Date 11/11/11         | Date of Issue      |      |  |  |
| Ashcroft Order No.   |      | Checked   | Date                  | SHEET-1            | Rev. |  |  |
| Certified by         | Date | Approved  | Date                  | 70A3831            | Α    |  |  |