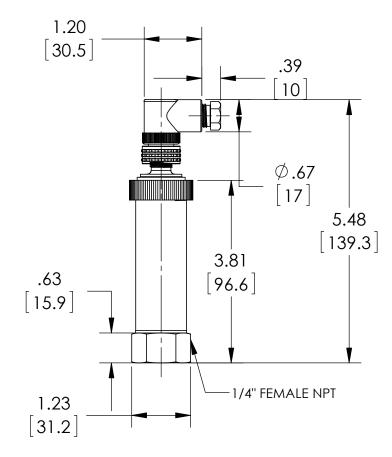

## SASHCROFTINC. 250 EAST MAIN STREET STRATFORD, CT 06614

|                                  |                 | REV. | V. ECO DESCRIPTION    |               | RIPTION       | BY  | DATE       |
|----------------------------------|-----------------|------|-----------------------|---------------|---------------|-----|------------|
| DIMENSIONS IN []                 | ARE MILLIMETERS | Α    | 0005200               | RELEASED G    | ENERAL DIMS.  | MJS | 11/11/2011 |
| This print certified correct for |                 |      | General Dimensions    |               |               |     |            |
| Customer's Name                  |                 |      | A4 SERIES TRANSMITTER |               |               |     |            |
|                                  |                 |      | A4SxF02xxE0           |               |               |     |            |
| Customer's Order No.             |                 | Dr   | awn MJS               | Date 11/11/11 | Date of Issue |     |            |
| Ashcroft Order No.               |                 | Ch   | necked                | Date          | SHEET-1 Re    |     | Rev.       |
| Certified by                     | Date            | Ap   | proved                | Date          | 70A383        | 4   | A          |