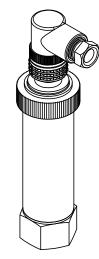

## SASHCROFTINC. 250 EAST MAIN STREET STRATFORD, CT 06614

|                                  |                 | REV. | V. ECO DESCRIPTION    |               | RIPTION       | BY  | DATE       |
|----------------------------------|-----------------|------|-----------------------|---------------|---------------|-----|------------|
| DIMENSIONS IN []                 | ARE MILLIMETERS | Α    | 0005200               | RELEASED G    | ENERAL DIMS.  | MJS | 11/11/2011 |
| This print certified correct for |                 |      | General Dimensions    |               |               |     |            |
| Customer's Name                  |                 |      | A4 SERIES TRANSMITTER |               |               |     |            |
|                                  |                 |      | A4SxF02xxE0           |               |               |     |            |
| Customer's Order No.             |                 | Dr   | awn MJS               | Date 11/11/11 | Date of Issue |     |            |
| Ashcroft Order No.               |                 | Ch   | necked                | Date          | SHEET-1 Re    |     | Rev.       |
| Certified by                     | Date            | Ap   | proved                | Date          | 70A383        | 4   | A          |