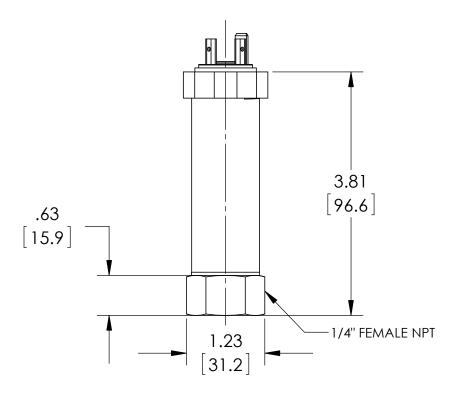

| REV. | ECO     | DESCRIPTION            | BY  | DATE       |
|------|---------|------------------------|-----|------------|
| Α    | 0005200 | RELEASED GENERAL DIMS. | MJS | 11/11/2011 |

| This print certified co | rrect for |           | General Dimensions    |               |      |  |  |
|-------------------------|-----------|-----------|-----------------------|---------------|------|--|--|
| Customer's Name         | )         |           | A4 SERIES TRANSMITTER |               |      |  |  |
|                         |           |           | A4SxF02xxDN           |               |      |  |  |
| Customer's Order        | No.       | Drawn MJS | Date 11/11/11         | Date of Issue |      |  |  |
| Ashcroft Order No.      |           | Checked   | Date                  | SHEET-1       | Rev. |  |  |
| Certified by            | Date      | Approved  | Date                  | 70A3825       | Α    |  |  |