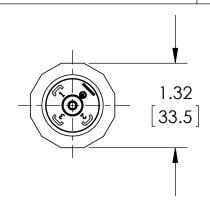

| REV. | ECO     | DESCRIPTION            | BY  | DATE       |
|------|---------|------------------------|-----|------------|
| Α    | 0005200 | RELEASED GENERAL DIMS. | MJS | 11/11/2011 |

| This print certified co | rrect for |           | General Dimensions    |               |      |  |  |
|-------------------------|-----------|-----------|-----------------------|---------------|------|--|--|
| Customer's Name         | )         |           | A4 SERIES TRANSMITTER |               |      |  |  |
|                         |           |           | A4SxF02xxDN           |               |      |  |  |
| Customer's Order        | No.       | Drawn MJS | Date 11/11/11         | Date of Issue |      |  |  |
| Ashcroft Order No.      |           | Checked   | Date                  | SHEET-1       | Rev. |  |  |
| Certified by            | Date      | Approved  | Date                  | 70A3825       | Α    |  |  |