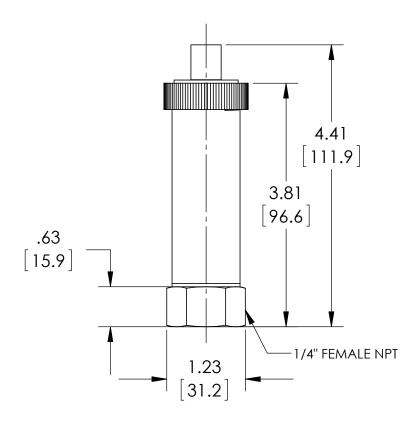

| This print certified corr<br>Customer's Name | ect for |           | General Dimensions A4 SERIES TRANSMITTER |               |      |  |  |
|----------------------------------------------|---------|-----------|------------------------------------------|---------------|------|--|--|
|                                              |         |           | A4SxF02xxB4                              |               |      |  |  |
| Customer's Order N                           | No.     | Drawn MJS | Date 11/11/11                            | Date of Issue |      |  |  |
| Ashcroft Order No.                           |         | Checked   | Date                                     | SHEET-1       | Rev. |  |  |
| Certified by                                 | Date    | Approved  | Date                                     | 70A3837       | A    |  |  |