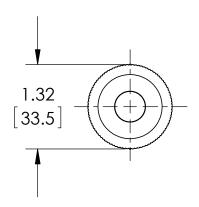

| This print certified corr<br>Customer's Name | ect for |           | General Dimensions A4 SERIES TRANSMITTER |               |      |  |  |
|----------------------------------------------|---------|-----------|------------------------------------------|---------------|------|--|--|
|                                              |         |           | A4SxF02xxB4                              |               |      |  |  |
| Customer's Order N                           | No.     | Drawn MJS | Date 11/11/11                            | Date of Issue |      |  |  |
| Ashcroft Order No.                           |         | Checked   | Date                                     | SHEET-1       | Rev. |  |  |
| Certified by                                 | Date    | Approved  | Date                                     | 70A3837       | A    |  |  |