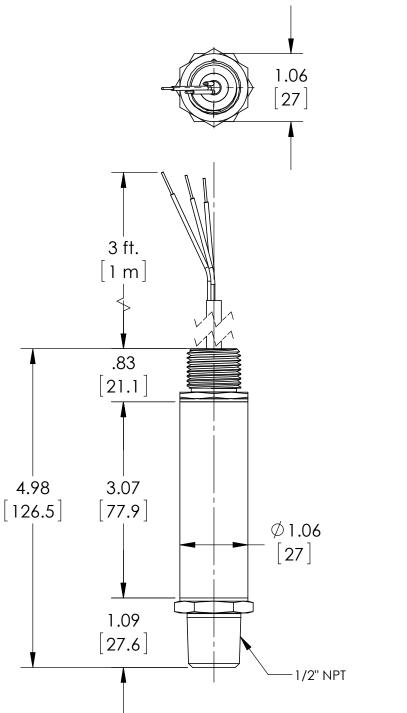

|                           |                | n∟v. | LOO     | ĺ |
|---------------------------|----------------|------|---------|---|
| <u>DIMENSIONS IN [] A</u> | RE MILLIMETERS | Α    | 0005200 |   |
|                           |                |      |         | ı |