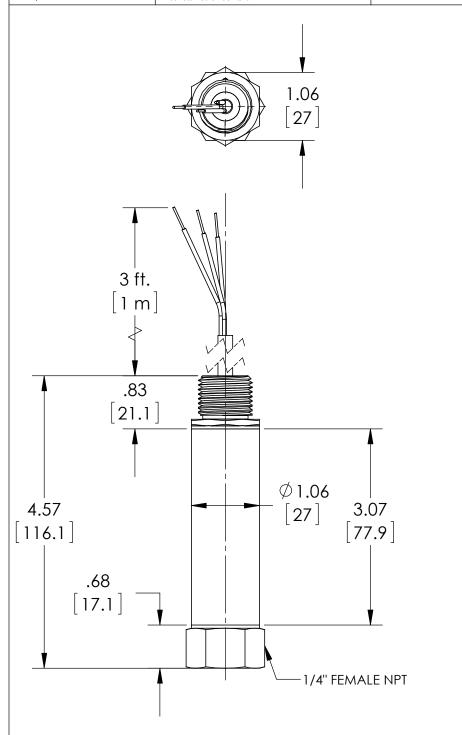

| This print certified corr<br>Customer's Name | ect for |           | General Dimensions A2X SERIES TRANSMITTER |               |      |  |  |
|----------------------------------------------|---------|-----------|-------------------------------------------|---------------|------|--|--|
|                                              |         |           | A2XxF02xxC1                               |               |      |  |  |
| Customer's Order I                           | No.     | Drawn MJS | Date 11/11/11                             | Date of Issue |      |  |  |
| Ashcroft Order No                            | ١.      | Checked   | Date                                      | SHEET-1       | Rev. |  |  |
| Certified by                                 | Date    | Approved  | Date                                      | 70A3819       | Α    |  |  |