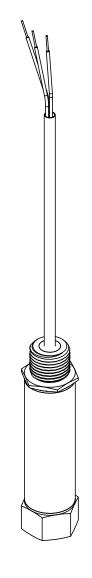

| This print certified corr<br>Customer's Name | ect for |           | General Dimensions A2X SERIES TRANSMITTER |               |      |  |  |
|----------------------------------------------|---------|-----------|-------------------------------------------|---------------|------|--|--|
|                                              |         |           | A2XxF02xxC1                               |               |      |  |  |
| Customer's Order I                           | No.     | Drawn MJS | Date 11/11/11                             | Date of Issue |      |  |  |
| Ashcroft Order No                            | ١.      | Checked   | Date                                      | SHEET-1       | Rev. |  |  |
| Certified by                                 | Date    | Approved  | Date                                      | 70A3819       | Α    |  |  |