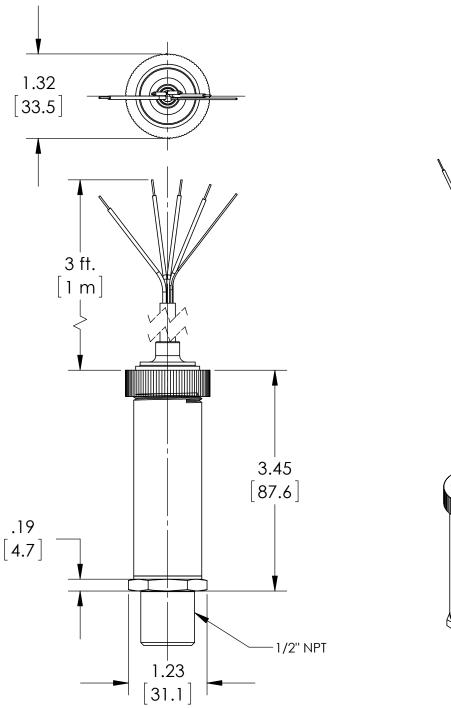

| This print certified correct for |      |           | General Dimensions    |               |      |  |  |
|----------------------------------|------|-----------|-----------------------|---------------|------|--|--|
| Customer's Name                  |      |           | A2 SERIES TRANSMITTER |               |      |  |  |
|                                  |      |           | A2SxM04xxF2           |               |      |  |  |
| Customer's Order No.             |      | Drawn MJS | Date 11/4/11          | Date of Issue |      |  |  |
| Ashcroft Order No.               |      | Checked   | Date                  | SHEET-1       | Rev. |  |  |
| Certified by                     | Date | Approved  | Date                  | 70A3809       | Α    |  |  |