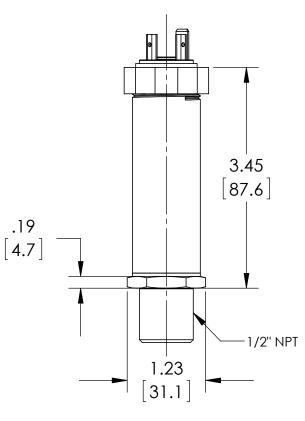

## **SASHCROFT**INC. 250 EAST MAIN STREET STRATFORD, CT 06614

|                                  |      | RE   | . ECO                 | DESC         | RIPTION       | BY  | DATE      |
|----------------------------------|------|------|-----------------------|--------------|---------------|-----|-----------|
| DIMENSIONS IN [] ARE MILLIMETERS |      | RS A | 0005200               | RELEASED     | GENERAL DIMS. | MJS | 11/4/2011 |
| This print certified correct for |      |      | General Dimensions    |              |               |     |           |
| Customer's Name                  |      |      | A2 SERIES TRANSMITTER |              |               |     |           |
|                                  |      |      | A2SxM04xxDN           |              |               |     |           |
| Customer's Order No.             |      |      | Drawn MJS             | Date 11/4/11 | Date of Issue |     |           |
| Ashcroft Order No.               |      |      | Checked               | Date         | SHEET-1       |     | Rev.      |
| Certified by                     | Date |      | Approved              | Date         | 70A379        | 1   | A         |