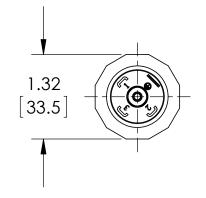

## **SASHCROFT**INC. 250 EAST MAIN STREET STRATFORD, CT 06614

|                                  |      | RE   | . ECO                 | DESC         | RIPTION       | BY  | DATE      |
|----------------------------------|------|------|-----------------------|--------------|---------------|-----|-----------|
| DIMENSIONS IN [] ARE MILLIMETERS |      | RS A | 0005200               | RELEASED     | GENERAL DIMS. | MJS | 11/4/2011 |
| This print certified correct for |      |      | General Dimensions    |              |               |     |           |
| Customer's Name                  |      |      | A2 SERIES TRANSMITTER |              |               |     |           |
|                                  |      |      | A2SxM04xxDN           |              |               |     |           |
| Customer's Order No.             |      |      | Drawn MJS             | Date 11/4/11 | Date of Issue |     |           |
| Ashcroft Order No.               |      |      | Checked               | Date         | SHEET-1       |     | Rev.      |
| Certified by                     | Date |      | Approved              | Date         | 70A379        | 1   | A         |