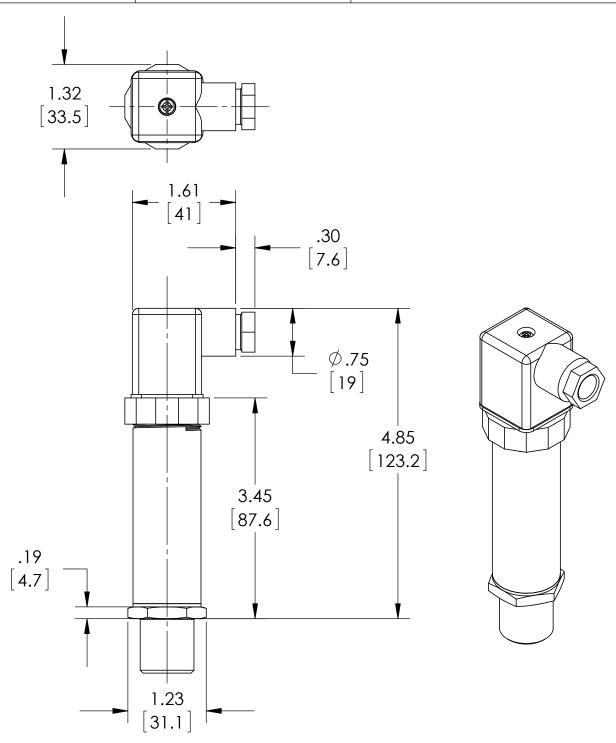

| This print certified correct for |                       | General Dimensions |              |               |      |  |
|----------------------------------|-----------------------|--------------------|--------------|---------------|------|--|
| Customer's Name                  | A2 SERIES TRANSMITTER |                    |              |               |      |  |
|                                  |                       | A2SxM04xxD0        |              |               |      |  |
| Customer's Order No.             |                       | Drawn MJS          | Date 11/4/11 | Date of Issue |      |  |
| Ashcroft Order No.               |                       | Checked            | Date         | SHEET-1       | Rev. |  |
| Certified by                     | Date                  | Approved           | Date         | 70A3794       | Α    |  |