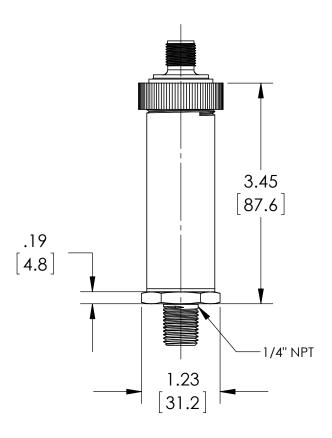

| This print certified cor | rect for |           | General Dimensions    |               |      |  |  |
|--------------------------|----------|-----------|-----------------------|---------------|------|--|--|
| Customer's Name          |          |           | A2 SERIES TRANSMITTER |               |      |  |  |
|                          |          |           | A2SxM02xxEW           |               |      |  |  |
| Customer's Order No.     |          | Drawn MJS | Date 11/4/11          | Date of Issue |      |  |  |
| Ashcroft Order No.       |          | Checked   | Date                  | SHEET-1       | Rev. |  |  |
| Certified by             | Date     | Approved  | Date                  | 70A3796       | Α    |  |  |