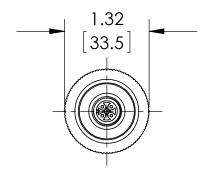

| This print certified cor | rect for |           | General Dimensions    |               |      |  |  |
|--------------------------|----------|-----------|-----------------------|---------------|------|--|--|
| Customer's Name          |          |           | A2 SERIES TRANSMITTER |               |      |  |  |
|                          |          |           | A2SxM02xxEW           |               |      |  |  |
| Customer's Order No.     |          | Drawn MJS | Date 11/4/11          | Date of Issue |      |  |  |
| Ashcroft Order No.       |          | Checked   | Date                  | SHEET-1       | Rev. |  |  |
| Certified by             | Date     | Approved  | Date                  | 70A3796       | Α    |  |  |