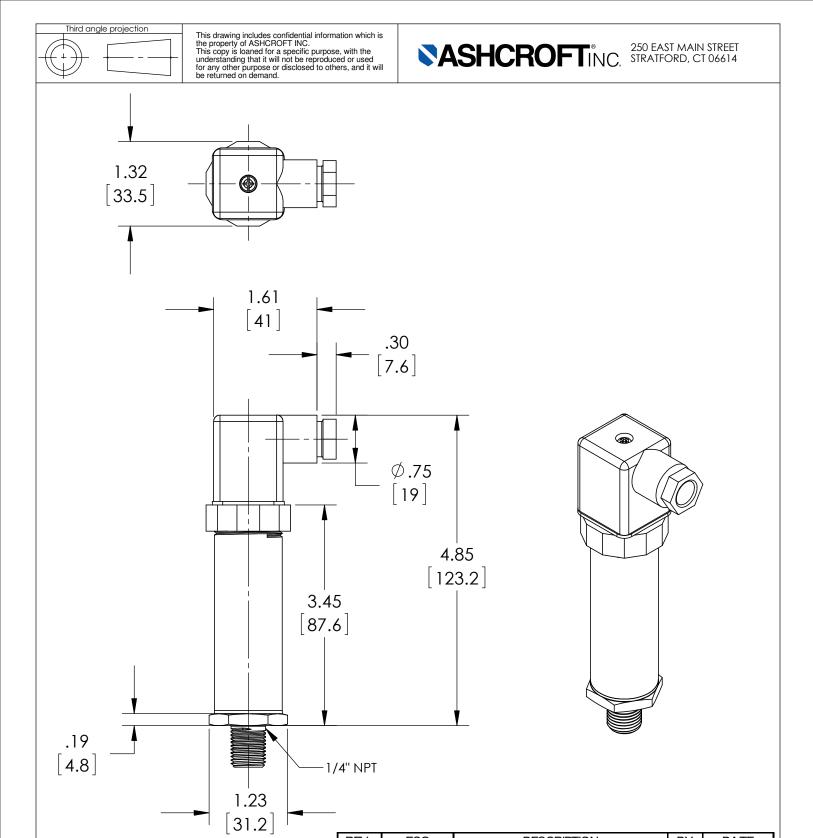

DIMENSIONS IN [] ARE MILLIMETERS

| REV. | ECO     | DESCRIPTION            | BY  | DATE      |
|------|---------|------------------------|-----|-----------|
| Α    | 0005200 | RELEASED GENERAL DIMS. | MJS | 11/4/2011 |

| This print certified cor | rect for |           | General Dimensions    |               |      |  |  |
|--------------------------|----------|-----------|-----------------------|---------------|------|--|--|
| Customer's Name          |          |           | A2 SERIES TRANSMITTER |               |      |  |  |
|                          |          |           | A2SxM02xxD0           |               |      |  |  |
| Customer's Order         | No.      | Drawn MJS | Date 11/4/11          | Date of Issue |      |  |  |
| Ashcroft Order No        | ).       | Checked   | Date                  | SHEET-1       | Rev. |  |  |
| Certified by             | Date     | Approved  | Date                  | 70A3793       | Α    |  |  |