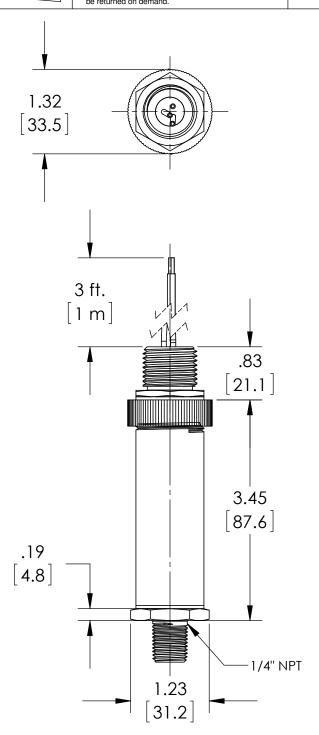

| DIMENSIONS IN | [] ARE MILLIMET | <b>ERS</b> |
|---------------|-----------------|------------|

| REV. | ECO     | DESCRIPTION            | BY  | DATE      |
|------|---------|------------------------|-----|-----------|
| Α    | 0005200 | RELEASED GENERAL DIMS. | MJS | 11/4/2011 |