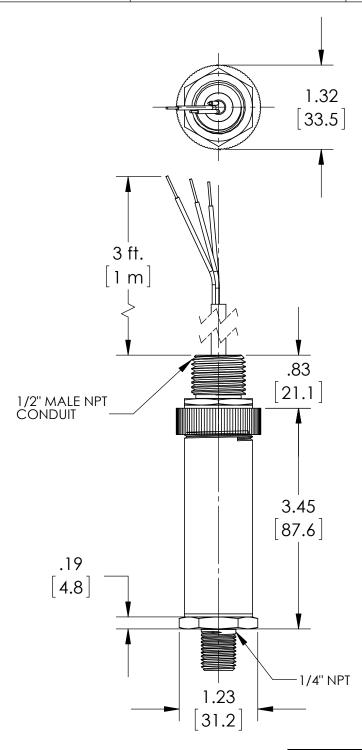

| This print certified correct for | General Dimensions |                       |              |               |      |  |
|----------------------------------|--------------------|-----------------------|--------------|---------------|------|--|
| Customer's Name                  |                    | A2 SERIES TRANSMITTER |              |               |      |  |
|                                  | A2SxM02xxC1        |                       |              |               |      |  |
| Customer's Order No.             |                    | Drawn MJS             | Date 11/4/11 | Date of Issue |      |  |
| Ashcroft Order No.               |                    | Checked               | Date         | SHEET-1       | Rev. |  |
| Certified by                     | Date               | Approved              | Date         | 70A3811       | Α    |  |