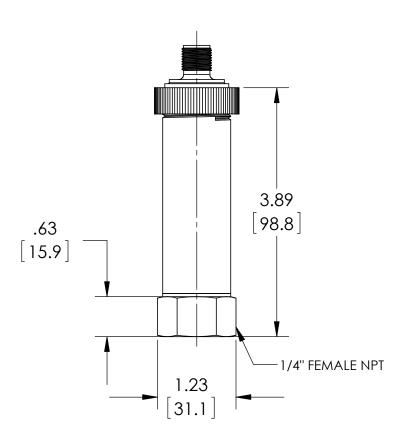

| This print certified correct |           | General Dimensions    |               |         |      |  |
|------------------------------|-----------|-----------------------|---------------|---------|------|--|
| Customer's Name              |           | A2 SERIES TRANSMITTER |               |         |      |  |
|                              |           | A2SxF02xxEW           |               |         |      |  |
| Customer's Order No          | Drawn MJS | Date 11/4/11          | Date of Issue |         |      |  |
| Ashcroft Order No.           |           | Checked               | Date          | SHEET-1 | Rev. |  |
| Certified by                 | Date      | Approved              | Date          | 70A3798 | A    |  |