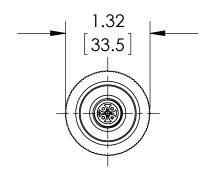

| This print certified correct |           | General Dimensions    |               |         |      |  |
|------------------------------|-----------|-----------------------|---------------|---------|------|--|
| Customer's Name              |           | A2 SERIES TRANSMITTER |               |         |      |  |
|                              |           | A2SxF02xxEW           |               |         |      |  |
| Customer's Order No          | Drawn MJS | Date 11/4/11          | Date of Issue |         |      |  |
| Ashcroft Order No.           |           | Checked               | Date          | SHEET-1 | Rev. |  |
| Certified by                 | Date      | Approved              | Date          | 70A3798 | A    |  |