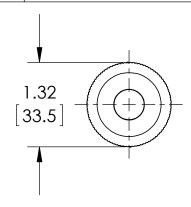

| This print certified co | rrect for |           | General Dimensions    |               |      |  |  |
|-------------------------|-----------|-----------|-----------------------|---------------|------|--|--|
| Customer's Name         |           |           | A2 SERIES TRANSMITTER |               |      |  |  |
|                         |           |           | A2SxF02xxB4           |               |      |  |  |
| Customer's Order No.    |           | Drawn MJS | Date 11/4/11          | Date of Issue |      |  |  |
| Ashcroft Order No.      |           | Checked   | Date                  | SHEET-1       | Rev. |  |  |
| Certified by            | Date      | Approved  | Date                  | 70A3804       | Α    |  |  |