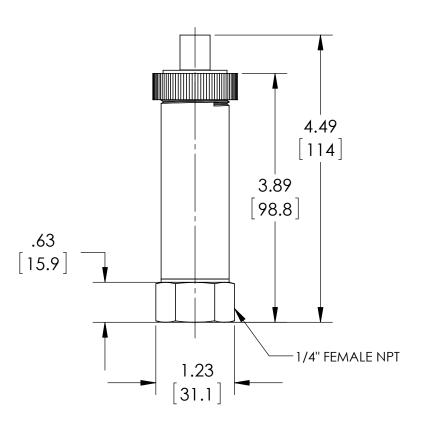

| This print certified co | rrect for |           | General Dimensions    |               |      |  |  |
|-------------------------|-----------|-----------|-----------------------|---------------|------|--|--|
| Customer's Name         |           |           | A2 SERIES TRANSMITTER |               |      |  |  |
|                         |           |           | A2SxF02xxB4           |               |      |  |  |
| Customer's Order No.    |           | Drawn MJS | Date 11/4/11          | Date of Issue |      |  |  |
| Ashcroft Order No.      |           | Checked   | Date                  | SHEET-1       | Rev. |  |  |
| Certified by            | Date      | Approved  | Date                  | 70A3804       | Α    |  |  |