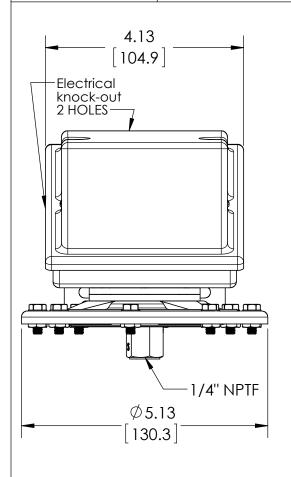

SASHCROFTINC. 250 EAST MAIN STREET STRATFORD, CT 06614

**DIMENSIONS IN [] ARE MILLIMETERS** 

| REV. | ECO     | DESCRIPTION            | BY  | DATE      |
|------|---------|------------------------|-----|-----------|
| Α    | 0005029 | RELEASED GENERAL DIMS. | MJS | 7/13/2010 |