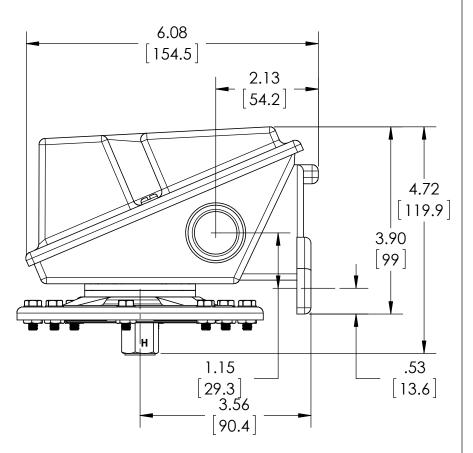

SASHCROFTINC. 250 EAST MAIN STREET STRATFORD, CT 06614

**DIMENSIONS IN [] ARE MILLIMETERS** 

| REV. | ECO     | DESCRIPTION            | BY  | DATE      |
|------|---------|------------------------|-----|-----------|
| Α    | 0005029 | RELEASED GENERAL DIMS. | MJS | 7/13/2010 |