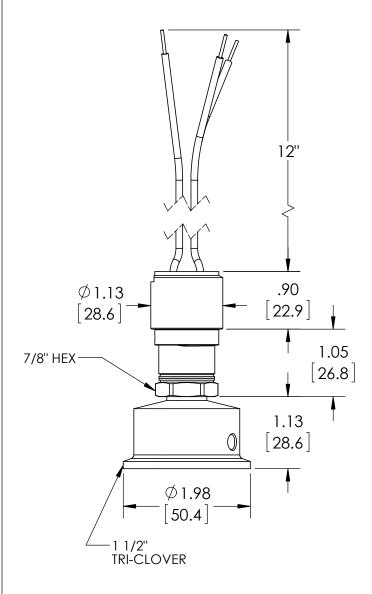

| This print certified correct fo | r    |  | General Dimensions                |             |               |      |
|---------------------------------|------|--|-----------------------------------|-------------|---------------|------|
| Customer's Name                 |      |  | A-SERIES SWITCH<br>APSN41P012L_15 |             |               |      |
| Customer's Order No.            |      |  | Drawn MJS                         | Date 7/6/11 | Date of Issue |      |
| Ashcroft Order No.              |      |  | Checked                           | Date        | SHEET-1       | Rev. |
| Certified by                    | Date |  | Approved                          | Date        | 70A3575       | Α    |