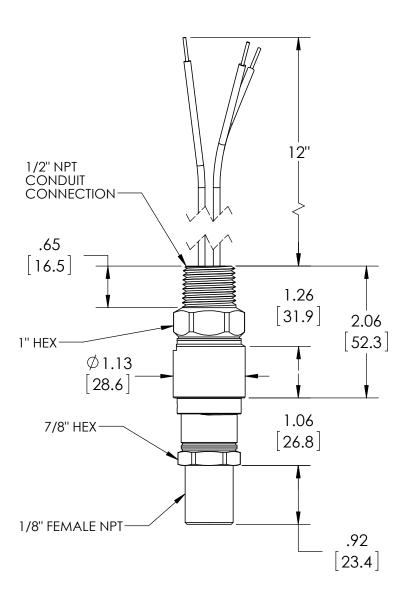

| DIMENSIONS IN [] ARE MILLIMETERS |  | REV. | ECO                               | DESCRIPTION |               | BY  | DATE     |  |
|----------------------------------|--|------|-----------------------------------|-------------|---------------|-----|----------|--|
|                                  |  | Α    | 0005029                           | RELEASED G  | ENERAL DIMS.  | MJS | 7/5/2011 |  |
| This print certified correct for |  |      | General Dimensions                |             |               |     |          |  |
| Customer's Name                  |  |      | A-SERIES SWITCH<br>APSN41P012C_25 |             |               |     |          |  |
| Customer's Order No.             |  | Dr   | awn MJS                           | Date 7/5/11 | Date of Issue |     |          |  |
| Ashcroft Order No.               |  | Cł   | necked                            | Date        | SHEET-1       |     | Rev.     |  |
| Certified by Date                |  | Ar   | oproved                           | Date        | 70A355        | 0   | A        |  |