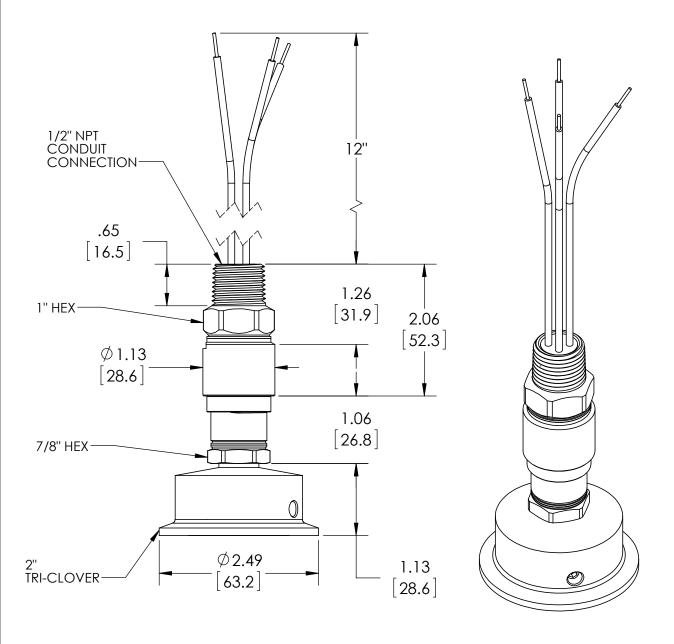

**DIMENSIONS IN [] ARE MILLIMETERS** 

This drawing includes confidential information which is the property of ASHCROFT INC.
This copy is loaned for a specific purpose, with the understanding that it will not be reproduced or used for any other purpose or disclosed to others, and it will be returned on demand.



|                                  |      | Α | 0005029                           | RELEASED    | GENERAL DIMS. | MJS | 7/6/2011 |
|----------------------------------|------|---|-----------------------------------|-------------|---------------|-----|----------|
| This print certified correct for |      |   | General Dimensions                |             |               |     |          |
| Customer's Name                  |      |   | A-SERIES SWITCH<br>APSN41P012C_20 |             |               |     |          |
| Customer's Order No.             |      | D | rawn MJS                          | Date 7/6/11 | Date of Issue |     |          |
| Ashcroft Order No.               |      |   | hecked                            | Date        | SHEET-1       |     | Rev.     |
| Certified