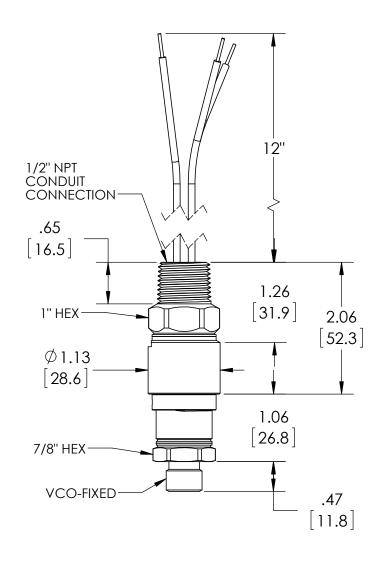

| This print certified con | rect for |           | General Dimensions                |               |      |  |
|--------------------------|----------|-----------|-----------------------------------|---------------|------|--|
| Customer's Name          |          |           | A-SERIES SWITCH<br>APSN41P012C_07 |               |      |  |
| Customer's Order         | No.      | Drawn MJS | Date 7/6/11                       | Date of Issue |      |  |
| Ashcroft Order No.       |          | Checked   | Date                              | SHEET-1       | Rev. |  |
| Certified by             | Date     | Approved  | Date                              | 70A3553       | Α    |  |