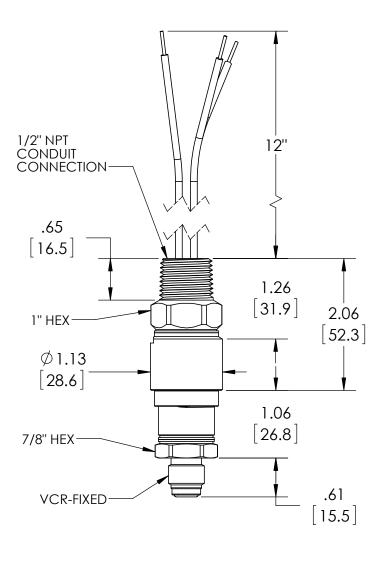

DESCRIPTION

BY

DATE

| DIMENSIONS IN L1                 | RE MILLIMETERS | REV. | V. ECO DESCRIPTION                |             | RIPTION       | BY  | DATE     |
|----------------------------------|----------------|------|-----------------------------------|-------------|---------------|-----|----------|
| DIMENSIONS IN [ ]                |                | Α    | 0005029                           | RELEASED (  | GENERAL DIMS. | MJS | 7/6/2011 |
| This print certified correct for |                |      | General Dimensions                |             |               |     |          |
| Customer's Name                  |                |      | A-SERIES SWITCH<br>APSN41P012C_06 |             |               |     |          |
| Customer's Order No.             |                | Dı   | rawn MJS                          | Date 7/6/11 | Date of Issue |     |          |
| Ashcroft Order No.               |                | Cl   | necked                            | Date        | SHEET-1 Rev   |     | Rev.     |
| Certified by                     | Date           | A    | oproved                           | Date        | 70A355        | 2   | Α        |