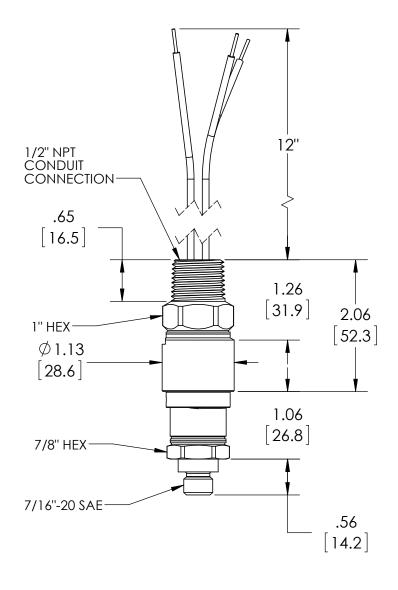

| This print certified correct for |      | General Dimensions |                                   |               |      |  |  |
|----------------------------------|------|--------------------|-----------------------------------|---------------|------|--|--|
| Customer's Name                  |      |                    | A-SERIES SWITCH<br>APSN41P012C_05 |               |      |  |  |
| Customer's Order No.             |      | Drawn MJS          | Date 7/5/11                       | Date of Issue |      |  |  |
| Ashcroft Order No.               |      | Checked            | Date                              | SHEET-1       | Rev. |  |  |
| Certified by                     | Date | Approved           | Date                              | 70A3551       | Α    |  |  |