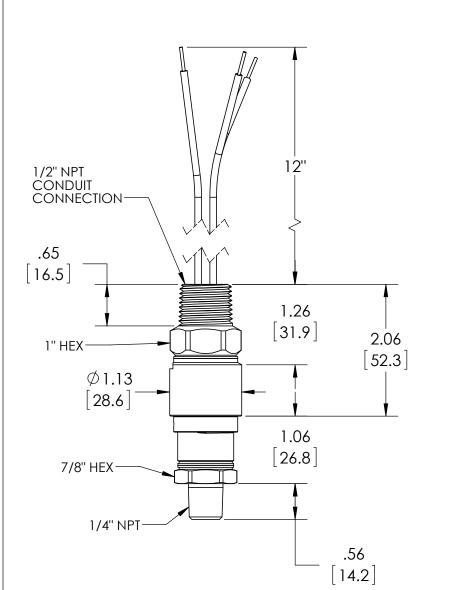

| This print certified cor |      |                                   | General Dimensions |               |      |  |  |
|--------------------------|------|-----------------------------------|--------------------|---------------|------|--|--|
| Customer's Name          |      | A-SERIES SWITCH<br>APSN41P012C_02 |                    |               |      |  |  |
| Customer's Order         | No.  | Drawn MJS                         | Date 7/5/11        | Date of Issue |      |  |  |
| Ashcroft Order No        | ).   | Checked                           | Date               | SHEET-1       | Rev. |  |  |
| Certified by             | Date | Approved                          | Date               | 70A3548       | Α    |  |  |