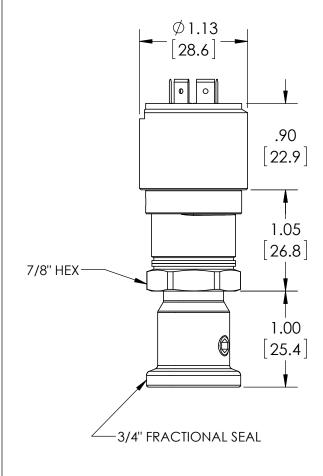

| This print certified corr |           | General Dimensions                |               |         |   |  |
|---------------------------|-----------|-----------------------------------|---------------|---------|---|--|
| Customer's Name           |           | A-SERIES SWITCH<br>APSN41P000T_75 |               |         |   |  |
| Customer's Order N        | Drawn MJS | Date 7/7/11                       | Date of Issue |         |   |  |
| Ashcroft Order No.        | Checked   | Date                              | SHEET-1       | Rev.    |   |  |
| Certified by              | Date      | Approved                          | Date          | 70A3584 | Α |  |