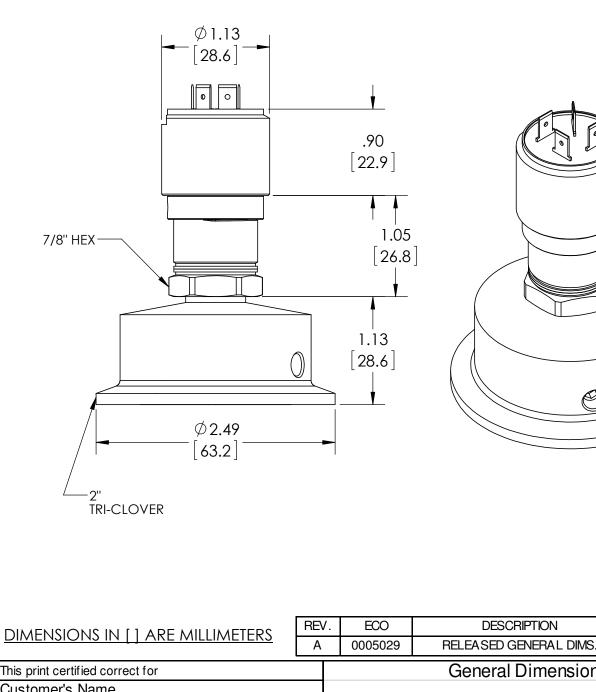

## **SASHCROFT**INC. 250 EAST MAIN STREET STRATFORD, CT 06614

ΒY

DATE

| DIMENSIONS IN [] ARE MILLIMETERS |      | А  | 0005029                           | RELEASED (  | GENERAL DIMS. | MJS | 7/7/2011 |
|----------------------------------|------|----|-----------------------------------|-------------|---------------|-----|----------|
| This print certified correct for |      |    | General Dimensions                |             |               |     |          |
| Customer's Name                  |      |    | A-SERIES SWITCH<br>APSN41P000T_20 |             |               |     |          |
| Customer's Order No.             |      | Dı | awn MJS                           | Date 7/7/11 | Date of Issue |     |          |
| Ashcroft Order No.               |      | Cl | necked                            | Date        | SHEET-1       |     | Rev.     |
| Certified by                     | Date | A  | oproved                           | Date        | 70A358        | 6   | A        |