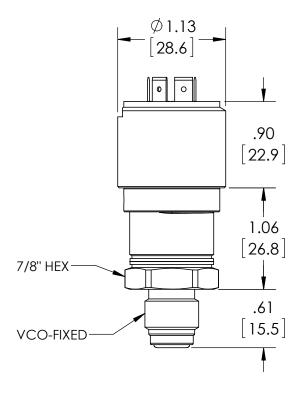

| This print certified corn |      | General Dimensions                |             |               |      |  |
|---------------------------|------|-----------------------------------|-------------|---------------|------|--|
| Customer's Name           |      | A-SERIES SWITCH<br>APSN41P000T_07 |             |               |      |  |
| Customer's Order No.      |      | Drawn MJS                         | Date 7/7/11 | Date of Issue |      |  |
| Ashcroft Order No.        |      | Checked                           | Date        | SHEET-1       | Rev. |  |
| Certified by              | Date | Approved                          | Date        | 70A3583       | Α    |  |